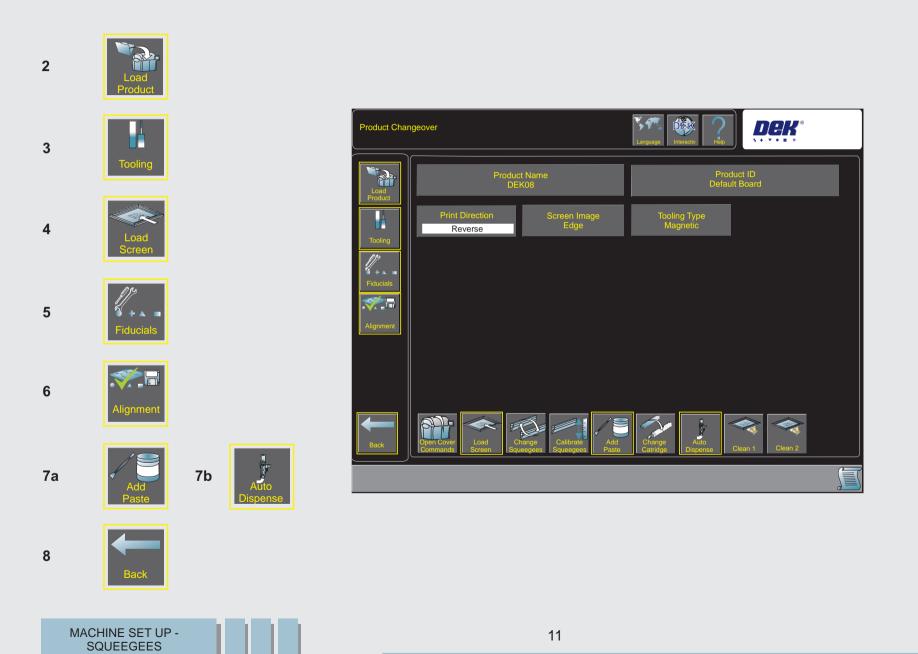

### MACHINE SET UP - SQUEEGEES

Select the buttons in the sequence shown and follow the on screen prompts.

# **MACHINE SET UP - SQUEEGEES**

# **MACHINE SET UP - SQUEEGEES**

10

Select the buttons in the sequence shown and follow the on screen prompts.