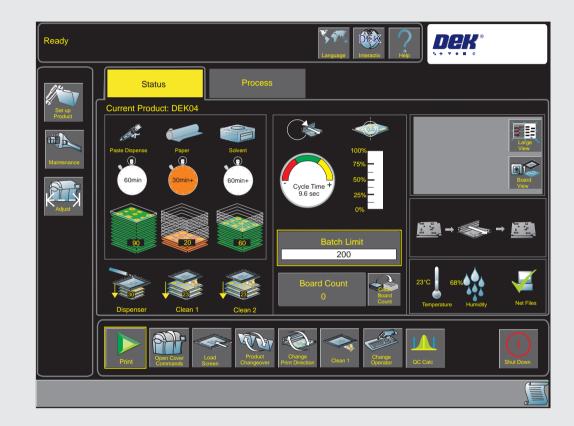

# MACHINE SET UP OVERVIEW

For Squeegees refer to page 10

For ProFlow refer to page 13