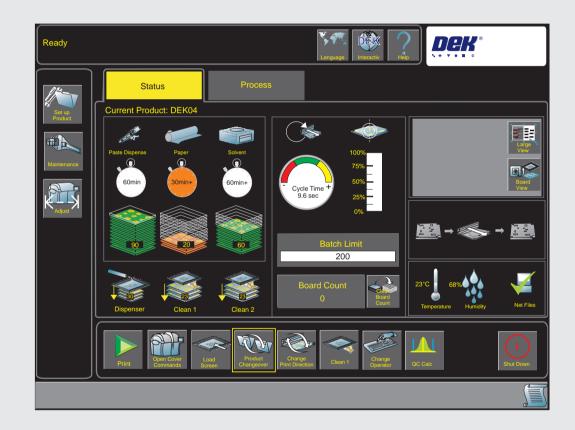

#### **TRI COLOUR BEACON**

The beacon indicates the operational status of the machine:

| Beacon Colour | Operational Status                                                                                                                                                                                                |
|---------------|-------------------------------------------------------------------------------------------------------------------------------------------------------------------------------------------------------------------|
|               | Machine is not operational<br>System power is down<br>Error message displayed<br>Paste cartridge is low<br>ProFlow is low<br>Paper roll is empty<br>Solvent tank level is low<br>Vortex cleaning cassette expired |
|               | Machine is not in a ready state<br>Machine is initializing<br>Machine is in set up<br>Machine is in maintenance                                                                                                   |
|               | Machine requires operator attention<br>Paste cartridge is low<br>ProFlow is low<br>Paper roll is empty<br>Solvent tank level is low<br>Vortex cleaning cassette expired                                           |
|               | Machine is operational<br>Machine is waiting in a ready state                                                                                                                                                     |

### **DEK USER INTERFACE**