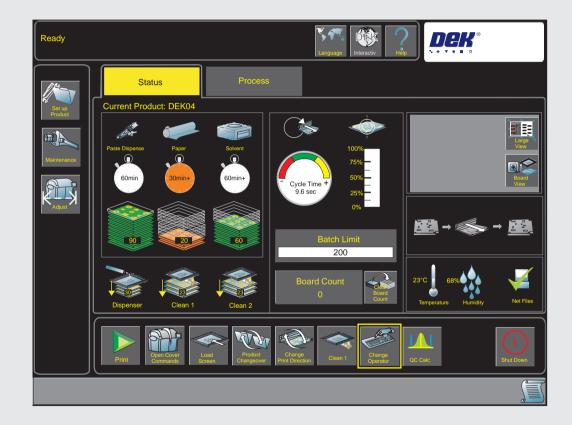

### **DEK USER INTERFACE**

# MACHINE SET UP OVERVIEW

For Squeegees refer to page 10

For ProFlow refer to page 13