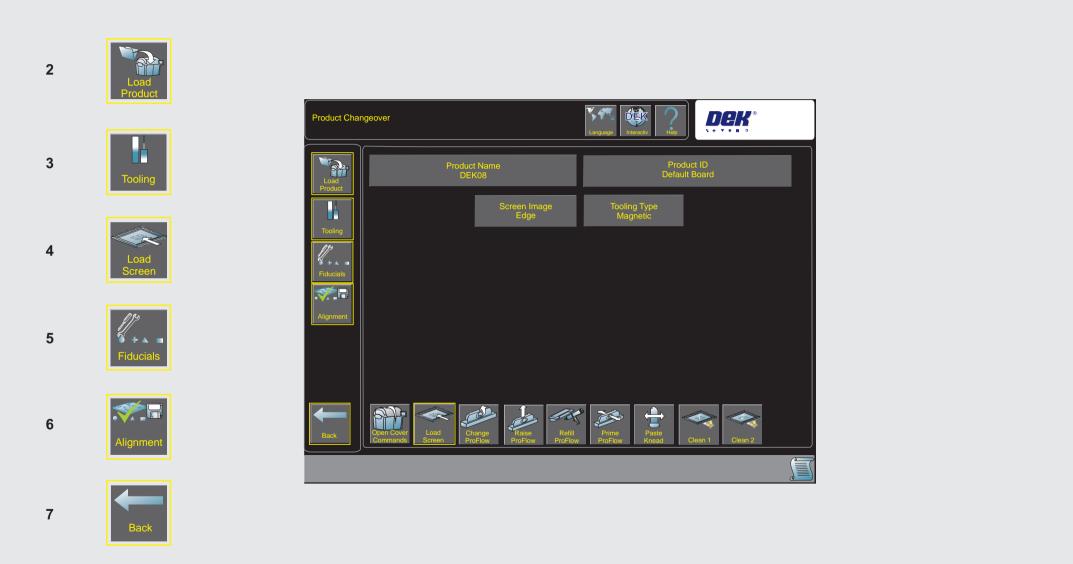

#### **MACHINE SET UP - PROFLOW**

#### **MACHINE SET UP - PROFLOW**

9

Batch Limit 200

MACHINE SET UP -PROFLOW