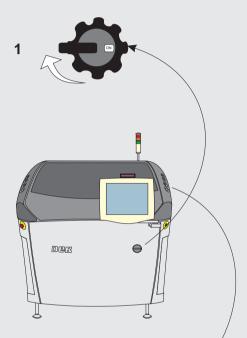

### **E STOP OPERATION**

With the machine powered up, activating the red Emergency Stop button (E Stop) causes the machine to stop in a controlled manner.

To activate:

press the E Stop button, electrical power to the machine is suspended.

To reset: turn the E Stop button clockwise until it unlatches.