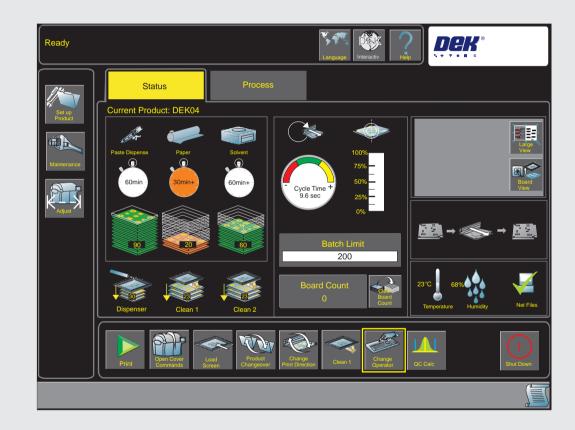

s low<br>Vortex cleaning cassette expired |
|               | Machine is not in a ready state<br>Machine is initializing<br>Machine is in set up<br>Machine is in maintenance                                                                                                   |
|               | Machine requires operator attention<br>Paste cartridge is low<br>ProFlow is low<br>Paper roll is empty<br>Solvent tank level is low<br>Vortex cleaning cassette expired                                           |
|               | Machine is operational<br>Machine is waiting in a ready state                                                                                                                                                     |

### **DEK USER INTERFACE**





#### POWER UP









LOG ON







# LOG ON

# 4 Enter the Operators name



|                   |                 |                  |       | Canguay | e Interactiv F |   |           |
|-------------------|-----------------|------------------|-------|---------|----------------|---|-----------|
| To log on enter y |                 | and select Log ( | Dn.   | ſ       |                |   |           |
| To return to the  | Ready page sele | ect Exit.        |       |         |                |   | the state |
| Operator Name     |                 |                  |       |         |                |   |           |
|                   | 1               | \$               | \$ %  | ^ &     |                | - |           |
|                   | Q               | WE               | R T   | Y U     | I C            |