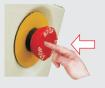

### **E STOP OPERATION**

With the machine powered up, activating the red Emergency Stop button (E Stop) causes the machine to stop in a controlled manner.

To activate:

press the E Stop button, electrical power to the machine is suspended.

To reset: turn the E Stop button clockwise until it unlatches.