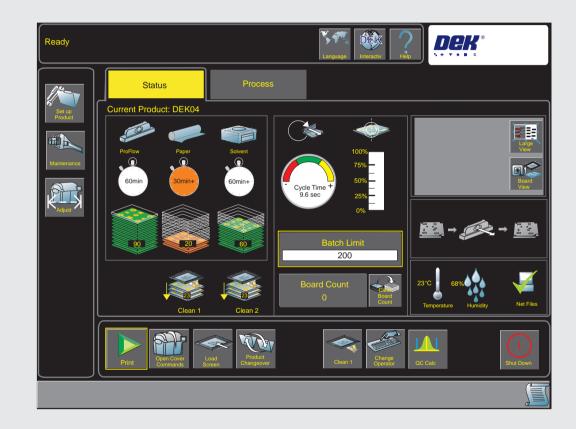

| F G   | Н Ј     | K              | L | Back      |
|                   | \ Z             | ×                | c v   | B N     | M <            | > | Log On    |
|                   | Shift Lock      |                  | Space |         | Delete         |   | Exit      |



# MACHINE SET UP OVERVIEW





For Squeegees refer to page 10







For ProFlow refer to page 13



# For Ball Placement refer to page 16





### MACHINE SET UP - SQUEEGEES

Select the buttons in the sequence shown and follow the on screen prompts.









# **MACHINE SET UP - SQUEEGEES**





# **MACHINE SET UP - SQUEEGEES**







10



Select the buttons in the sequence shown and follow the on screen prompts.







#### **MACHINE SET UP - PROFLOW**





#### **MACHINE SET UP - PROFLOW**



9

Batch Limit 200





MACHINE SET UP -PROFLOW



### MACHINE SET UP - BALL PLACEMENT

Select the buttons in the sequence shown and follow the on screen prompts.









# **MACHINE SET UP - BALL PLACEMENT**





#### MACHINE SET UP - BALL PLACEMENT



8





# LOG OFF







# LOG OFF



|             | nter your user name an                  | d select Log On. |         | Hanna magin<br>Hanna ya Kata Kata Kata Kata Kata Kata Kata |                |
|-------------|-----------------------------------------|------------------|---------|------------------------------------------------------------|----------------|
|             | elect Log Off.<br>the Ready page select | Exit.            |         |                                                            | and the second |
| Operator Na | ame