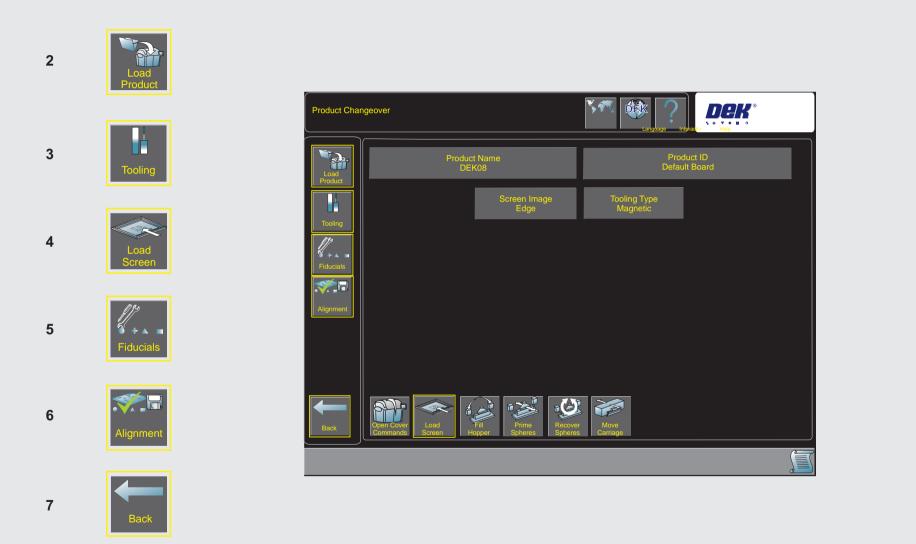

# MACHINE SET UP OVERVIEW

For Squeegees refer to page 10

For ProFlow refer to page 13

### MACHINE SET UP - SQUEEGEES

Select the buttons in the sequence shown and follow the on screen prompts.

# **MACHINE SET UP - SQUEEGEES**

# **MACHINE SET UP - SQUEEGEES**

10

Select the buttons in the sequence shown and follow the on screen prompts.