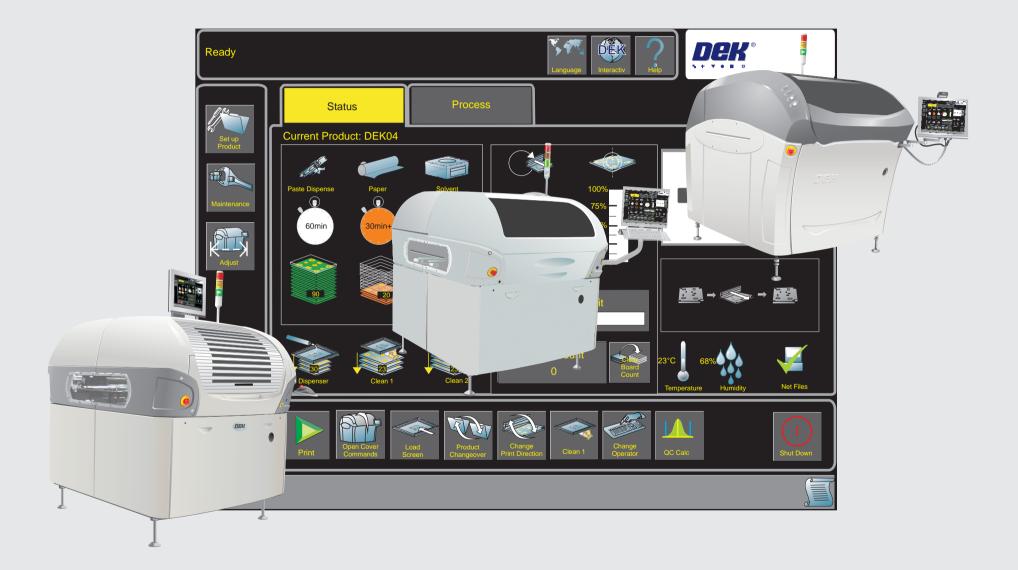

# **OPERATOR MANUAL**



Manual Issue State 02 May 2007

Copyright © 2007 DEK International GmbH All Rights Reserved





#### GENERAL

**Dek**<sup>®</sup>

This manual should be used by suitably trained machine operators. It is a quick guide to the general operating conditions of the machine.

To ensure that the operating conditions for the printing machine remain safe at all times, all personnel must follow generally accepted safety procedures in addition to specific safety precautions laid down in this manual.

**WARNING** notices draw the attention of operators to possible hazards which may cause loss of life, serious injury or ill health.

**CAUTION** notices alert personnel to the possibility of damage occurring to the machine material.

The following label illustrated below, may be fitted to the machine,