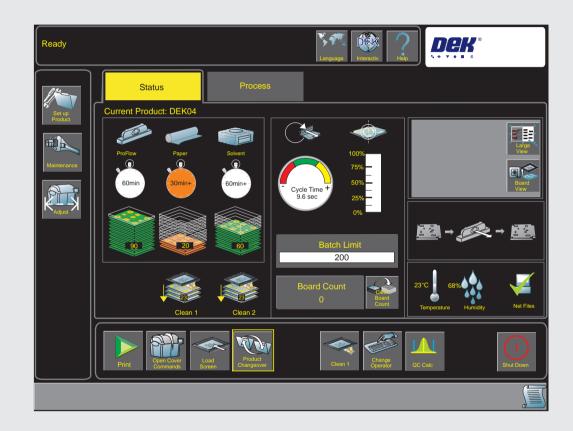

# MACHINE SET UP OVERVIEW

For Squeegees refer to page 10

For ProFlow refer to page 13