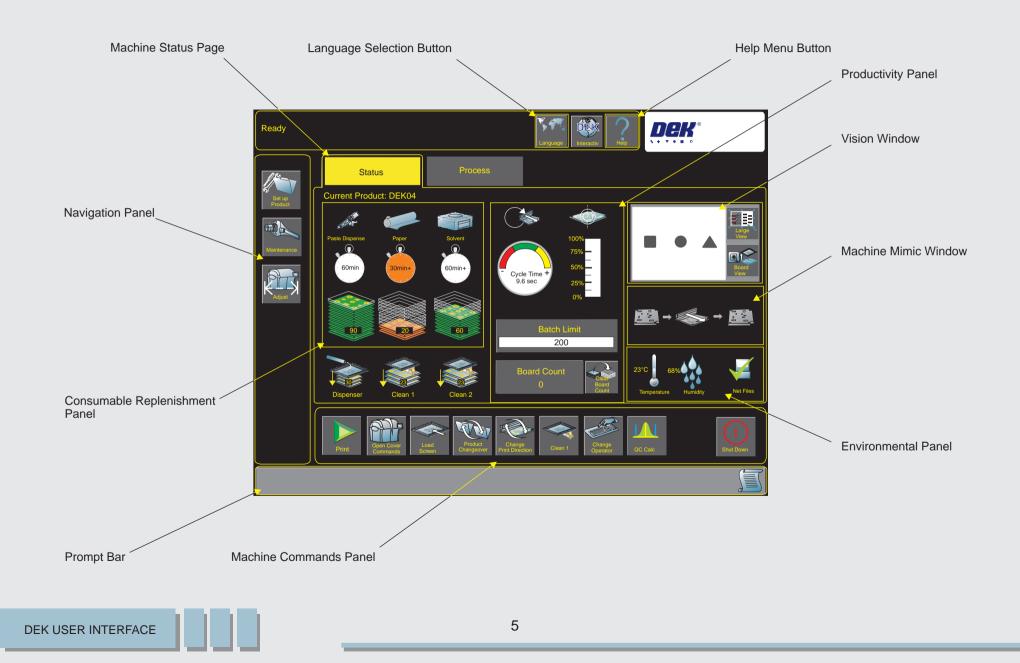

roll is empty<br>Solvent tank level is low<br>Vortex cleaning cassette expired |
|               | Machine is not in a ready state<br>Machine is initializing<br>Machine is in set up<br>Machine is in maintenance                                                                                                   |
|               | Machine requires operator attention<br>Paste cartridge is low<br>ProFlow is low<br>Paper roll is empty<br>Solvent tank level is low<br>Vortex cleaning cassette expired                                           |
|               | Machine is operational<br>Machine is waiting in a ready state                                                                                                                                                     |

### **DEK USER INTERFACE**





#### POWER UP









LOG ON







# LOG ON

# 4 Enter the Operators name



|                   |                 |                  |       | Canguay | e Interactiv F |   |           |
|-------------------|-----------------|------------------|-------|---------|----------------|---|-----------|
| To log on enter y |                 | and select Log ( | Dn.   | ſ       |                |   |           |
| To return to the  | Ready page sele | ect Exit.        |       |         |                |   | the state |
| Operator Name     |                 |                  |       |         |                |   |           |
|                   | 1               | \$               | \$ %  | ^ &     |                | - |           |
|                   | Q               | WE