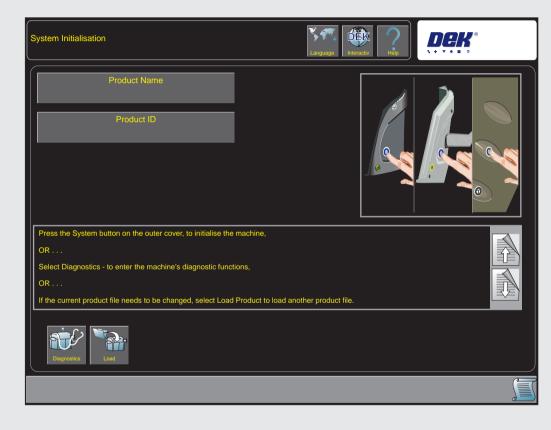

ent tank level is low<br>Vortex cleaning cassette expired |
|               | Machine is not in a ready state<br>Machine is initializing<br>Machine is in set up<br>Machine is in maintenance                                                                                                   |
|               | Machine requires operator attention<br>Paste cartridge is low<br>ProFlow is low<br>Paper roll is empty<br>Solvent tank level is low<br>Vortex cleaning cassette expired                                           |
|               | Machine is operational<br>Machine is waiting in a ready state                                                                                                                                                     |

### **DEK USER INTERFACE**





#### POWER UP









LOG ON







# LOG ON

# 4 Enter the Operators name



|                   |                 |                  |       | Canguay | e Interactiv F |   |           |
|-------------------|-----------------|------------------|-------|---------|----------------|---|-----------|
| To log on enter y |                 | and select Log ( | Dn.   | ſ       |                |   |           |
| To return to the  | Ready page sele | ect Exit.        |       |         |                |   | the state |
| Operator Name     |                 |                  |       |         |                |   |           |
|                   | 1               | \$               | \$ %  | ^ &     |                | - |           |
|                   | Q               | WE               | R T   | Y U     | I