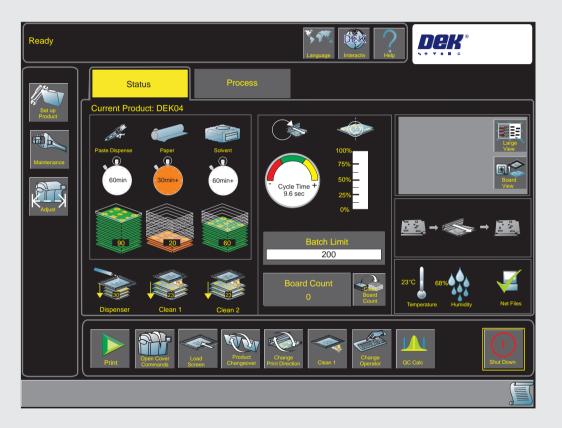

### **DEK USER INTERFACE**

# MACHINE SET UP OVERVIEW

For Squeegees refer to page 10

For ProFlow refer to page 13