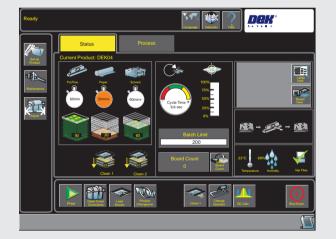

ect Exit.        |       |         |                |   | the state |
| Operator Name     |                 |                  |       |         |                |   |           |
|                   | 1               | \$               | \$ %  | ^ &     |                | - |           |
|                   | Q               | WE               | R T   | Y U     | I C            | P |           |
|                   | A               | S D              | F G   | Н Ј     | K              | L | Back      |
|                   | \ Z             | ×                | c v   | B N     | M <            | > | Log On    |
|                   | Shift Lock      |                  | Space |         | Delete         |   | Exit      |



# MACHINE SET UP OVERVIEW





For Squeegees refer to page 10







For ProFlow refer to page 13



# For Ball Placement refer to page 16





### MACHINE SET UP - SQUEEGEES

Select the buttons in the sequence shown and follow the on screen prompts.









# **MACHINE SET UP - SQUEEGEES**





# **MACHINE SET UP - SQUEEGEES**







10



Select the buttons in the sequence shown and follow the on screen prompts.







#### **MACHINE SET UP - PROFLOW**





#### **MACHINE SET UP - PROFLOW**



9

Batch Limit 200





MACHINE SET UP -PROFLOW



### MACHINE SET UP - BALL PLACEMENT

Select the buttons in the sequence shown and follow the on screen prompts.









# **MACHINE SET UP - BALL PLACEMENT**





#### MACHINE SET UP - BALL PLACEMENT



8





# LOG OFF







# LOG OFF



|             | nter your user name an                  | d select Log On