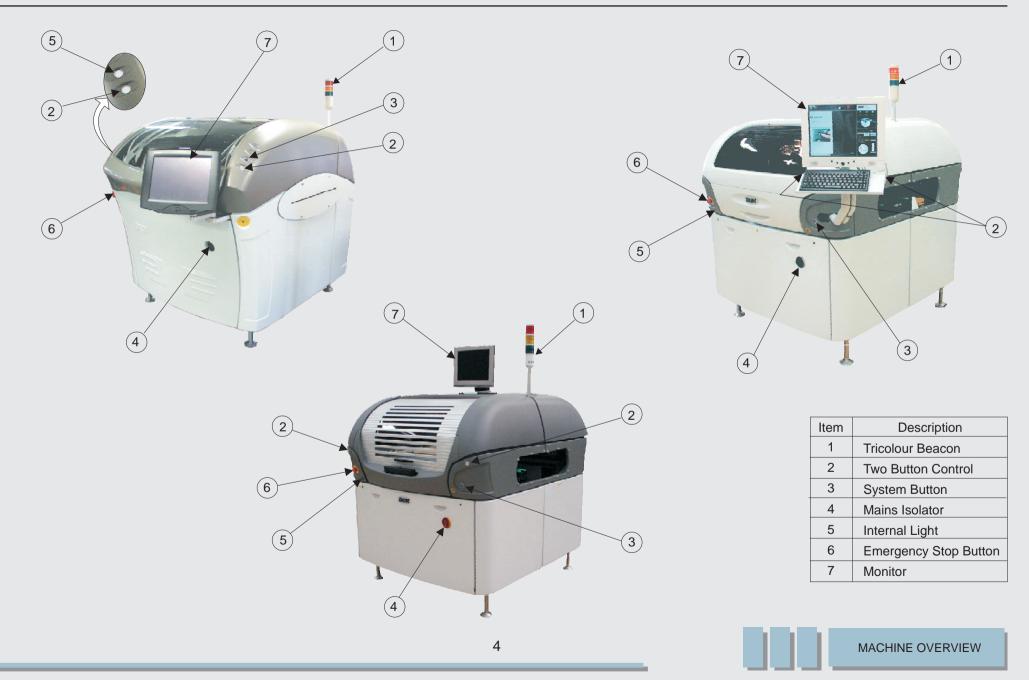

### **E STOP OPERATION**

With the machine powered up, activating the red Emergency Stop button (E Stop) causes the machine to stop in a controlled manner.

To activate:

press the E Stop button, electrical power to the machine is suspended.

To reset: turn the E Stop button clockwise until it unlatches.

### PRINTHEAD COVER

Raising the printhead cover suspends operation of the machine to allow the operator safe access to the tooling area.

#### **TRI COLOUR BEACON**

The beacon indicates the operational status of the machine:

| Beacon Colour | Operational Status                                                                                                                                                                                                |
|---------------|-------------------------------------------------------------------------------------------------------------------------------------------------------------------------------------------------------------------|
|               | Machine is not operational<br>System power is down<br>Error message displayed<br>Paste cartridge is low<br>ProFlow is low<br>Paper roll is empty<br>Solvent tank level is low<br>Vortex cleaning cassette expired |
|               | Machine is not in a ready state<br>Machine is initializing<br>Machine is in set up<br>Machine is in maintenance                                                                                                   |
|               | Machine requires operator attention<br>Paste cartridge is low<br>ProFlow is low<br>Paper roll is empty<br>Solvent tank level is low<br>Vortex cleaning cassette expired                                           |
|               | Machine is operational<br>Machine is waiting in a ready state                                                                                                                                                     |