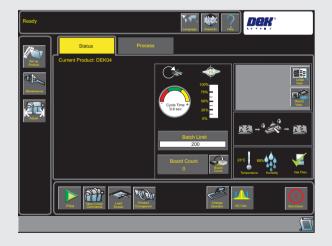

# MACHINE SET UP OVERVIEW

For Squeegees refer to page 10

For ProFlow refer to page 13