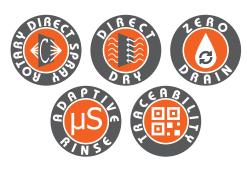

# MINISWISH

- Small Footprint
- Single Chamber System
- Direct Spray-in-Air
- Air-Knife Fast Drying
- Synchronized Spray Bars
- Closed or Open Loop
- Rinse Control
- Low Running Cost
- Easy to Move

### **CONTROL FEATURES**

- PLC control system
- Intuitive touchscreen interface
- 2D code traceability, LAN connectivity
- Adaptive rinse process control
- Multi language selection