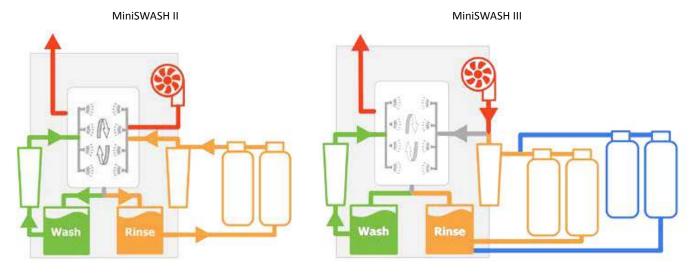

#### **MACHINE TYPE**

MiniSWASH II Wash + Rinse + Dry

MiniSWASH III Wash + Double Rinse + Dry

Stencils, Squeegees, PumpPrints
Misprints, PCBA after soldering

#### RINSE CONFIGURATION

- Easily connected to water supply and drain
- External filter carts with 25l chemical filters
- Double rinse filtration (MiniSWASH III)