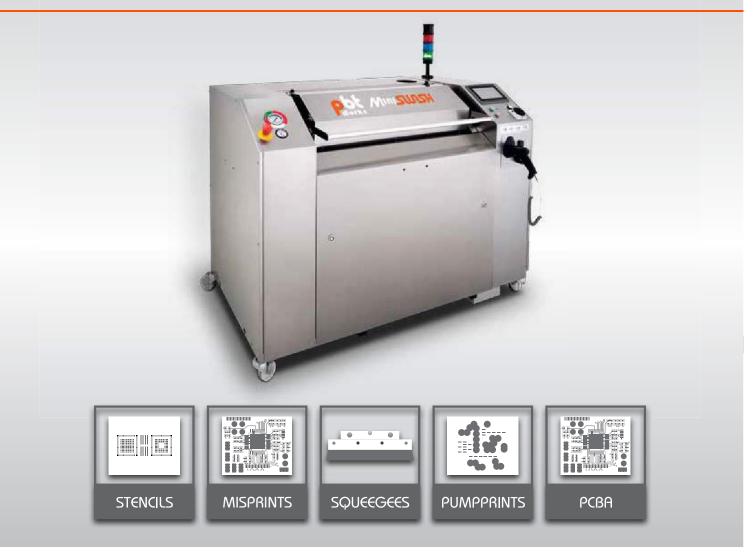

#### **MACHINE TYPE**

MiniSWASH II Wash + Rinse + Dry

MiniSWASH III Wash + Double Rinse + Dry

Stencils, Squeegees, PumpPrints
Misprints, PCBA after soldering