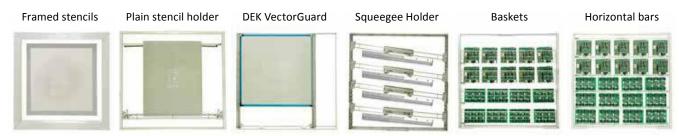

#### **CLAMPING OPTIONS**

- Conventional framed stencils and screens fit directly into the built-in adjustable clamping
- Wide range of standard fixtures and adaptors for other types of stencils and PCBAs
- Customization is available for any clamping fixtures