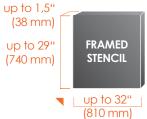

# MINISWISH



- Small Footprint
- Single Chamber System
- Direct Spray-in-Air
- Air-Knife Fast Drying
- Synchronized Spray Bars
- Closed or Open Loop
- Rinse Control
- Low Running Cost
- Easy to Move

### **CONTROL FEATURES**

- PLC control system
- Intuitive touchscreen interface
- 2D code traceability, LAN connectivity
- Adaptive rinse process control
- Multi language selection







## ENTRY-LEVEL CLEANING

#### **MACHINE TYPE**

MiniSWASH II Wash + Rinse + Dry

MiniSWASH III Wash + Double Rinse + Dry

Stencils, Squeegees, PumpPrints
Misprints, PCBA after soldering

#### CHAMBER CONFIGURATION

- SINGLE FRAME
- FRAMED STENCIL





#### **CLAMPING OPTIONS**

- Conventional framed stencils and screens fit directly into the built-in adjustable clamping
- Wide range of standard fixtures and adaptors for other types of stencils and PCBAs
- Customization is available for any clamping fixtures



#### RINSE CONFIGURATION

- Easily connected to water supply and drain
- External filter carts with 25l chemical filters
- Double rinse filtration (MiniSWASH III)