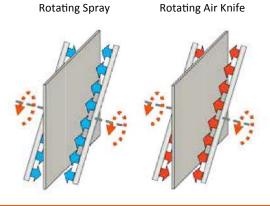

# MINISWISH

- Small Footprint
- Single Chamber System
- Direct Spray-in-Air
- Air-Knife Fast Drying
- Synchronized Spray Bars
- Closed or Open Loop
- Rinse Control
- Low Running Cost
- Easy to Move